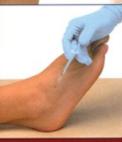

## Resumo de Pictorial Atlas of Botulinum Toxin Injection: Dosage, Localization, Application

This comprehensive atlas presents all of the information necessary for use of botulinum toxin, including dosage, muscle action, localization, and injection technique. A unique book that is ideal for clinicians seeking to incorporate this therapy into their practice.