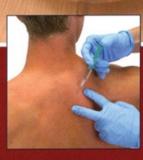

## Resumo de Pictorial Atlas of Botulinum Toxin Injection: Dosage, Localization, Application

This comprehensive atlas presents all of the information necessary for use of botulinum toxin, including dosage, muscle action, localization, and injection technique. A unique book that is ideal for clinicians seeking to incorporate this therapy into their practice.