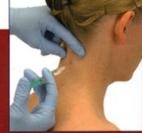

## Resumo de Pictorial Atlas of Botulinum Toxin Injection: Dosage, Localization, Application

This comprehensive atlas presents all of the information necessary for use of botulinum toxin, including dosage, muscle action, localization, and injection technique. A unique book that is ideal for clinicians seeking to incorporate this therapy into their practice.